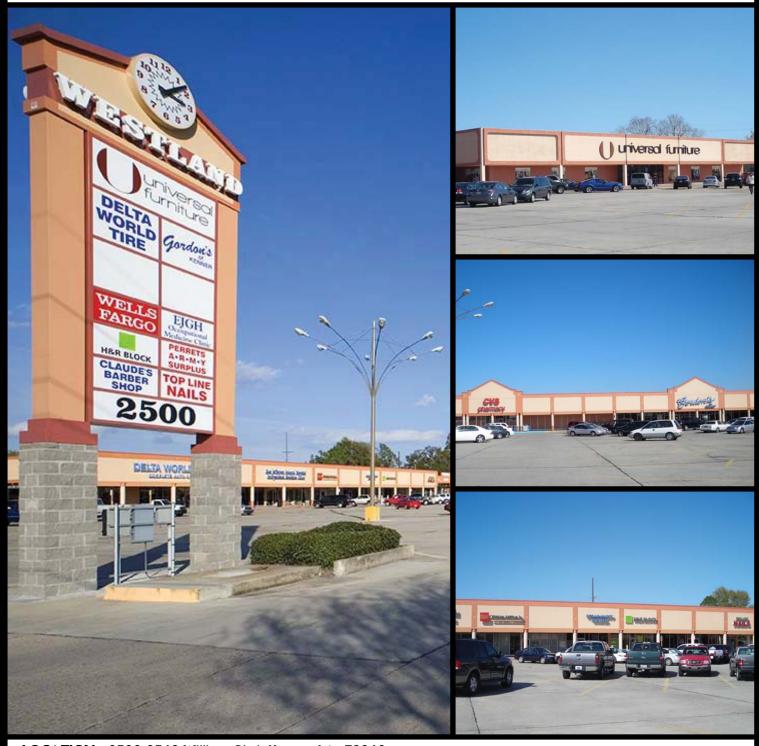

# WESTLAND SHOPPING CENTER

KENNER, LOUISIANA

**LOCATION:** 2500-2560 Williams Blvd, Kenner, LA 70062 Located five minutes away from Louis Armstrong International Airport, as well as 1/8 mile from I-10 and Veterans Memorial Boulevard.

#### **TENANT LIST**

Gordon's of Kenner Claude's Barber Shop **CVS Pharmacy** Delta World Tire East Jefferson General Hospital H&R Block Perrett's Army Surplus Scrap-Happy Quilters Top Line Nails Wells Fargo