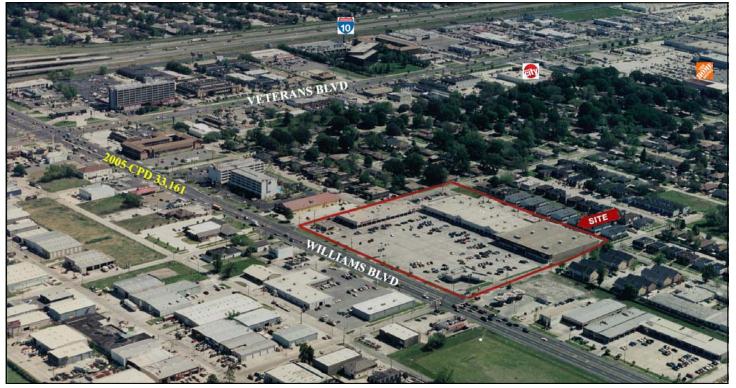

# WESTLAND SHOPPING CENTER

KENNER, LOUISIANA

**LOCATION:** 2500-2560 Williams Blvd, Kenner, LA 70062 Located five minutes away from Louis Armstrong International Airport, as well as 1/8 mile from I-10 and Veterans Memorial Boulevard.