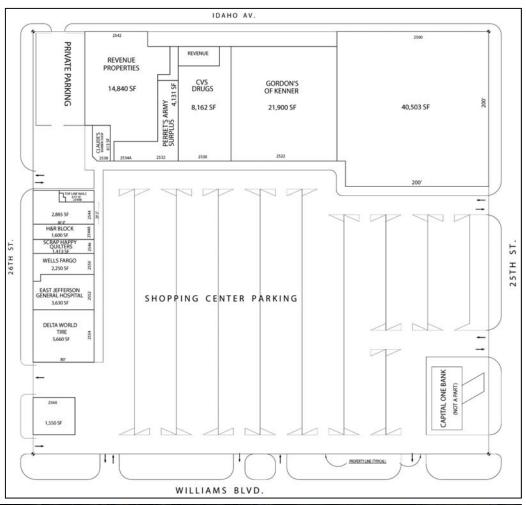

#### **TENANT LIST**

Gordon's of Kenner Claude's Barber Shop **CVS Pharmacy** Delta World Tire East Jefferson General Hospital H&R Block Perrett's Army Surplus Scrap-Happy Quilters Top Line Nails Wells Fargo