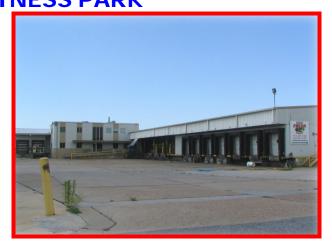

Jefferson Parish, Louisiana

BUILDING

**DESCRIPTION:** 5801 "G" Street - 61,525 sq. ft. +/- of total building area comprised of

miscellaneous former potato and vegetable processing areas, cold storage areas, ripening rooms (26 total), dry storage and offices. Constructed in 1960's. Accessed

by ten (10) dock height overhead doors with dock levelers.

5739 "G" Street - An "L" shaped office/warehouse building connected to 5801 "G" Street with an enclosed concrete and metal building. Total building area of approximately 108,000 sq. ft., including approximately 32,000 sq. ft. of cold storage (coolers) and cold vegetable processing rooms with floor-trenched drains, 6,140 sq. ft. +/- office and dry storage. Covered loading docks with 10 dock height overhead doors