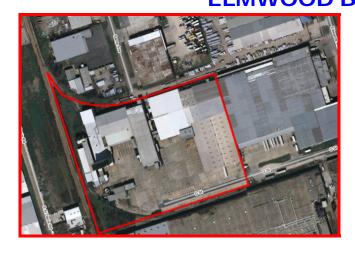

## DRY & COLD STORAGE INDUSTRIAL FACILITY FOR SALE - REDUCED ELMWOOD BUSINESS PARK

**ADDRESS:** 5739 and 5801 "G" Street (just off Edwards Avenue)

Elmwood Business Park Jefferson Parish, Louisiana

**LEGAL:** Lots M-1-A and Lot F, Elmwood-Lafreniere Plantation

with levelers. (See site plan on reverse)

**TOTAL AREAS:** 5801 G Street: 61,525 Sq. Ft.

5739 G Street: <u>108,000 Sq. Ft.</u> Total GBA Area: <u>169,525 Sq. Ft.</u>

LAND AREA: 8.58 acres +/-

**ZONING:** M-2, Industrial District

\* Formerly occupied by Dixie Produce as a potato and vegetable processing,

packaging and storage facility.

\* Large paved truck court/outside storage area with sub-surface drainage.

ASKING PRICE: \$4,800,000.00 \$3,950,000.0 \$3,700,000.00