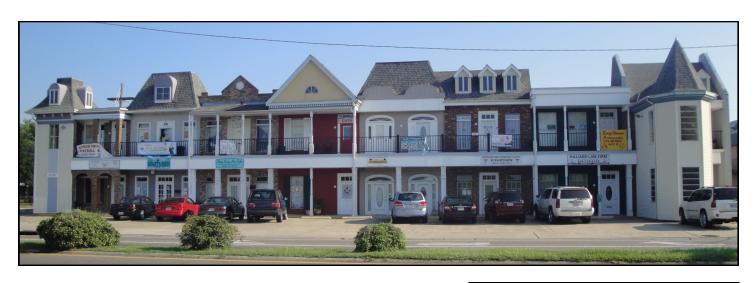

Lease Terms: Negotiable

Nearest MSA: New Orleans-Metairie-Kenner

Located in the Rivertown Historic District, this commercial building faces the scenic Mississippi River and has one unit available for lease. The available unit has approximately 900 square feet, is on the upstairs corner, and has exposure to both Williams Blvd. and the Mississippi River. All 16 units in the building have their own electric meter and restroom facilities. Water is paid by the landlord. Tenant renovations are permissible. Parking is available in front of the building and in a neighboring lot; public parking is available nearby. Great opportunity for startup companies. Tenant mix includes a pediatrician, attorney, accountant, notary, two beauty shops, computer lab, praline shop, insurance agency, marketing company, children's reading and art center, ladies' boutique, and a barber shop.