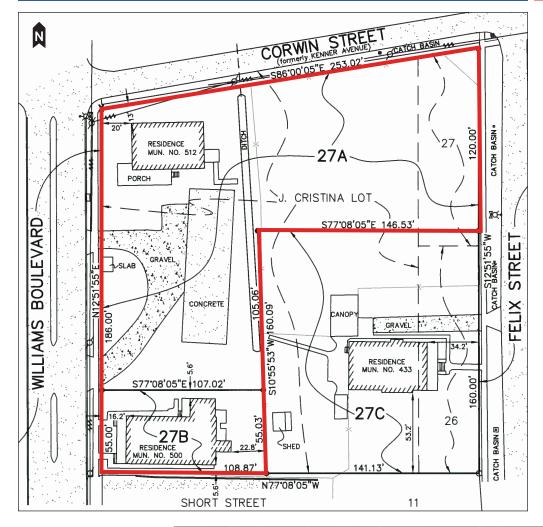

#### Available

- 42,113 SF / 0.96 Acres All or Part
- Property consists of: 27A) Cypress Wood Building at the corner of Williams Blvd. and Corwin St.
  - 27B) 500 Williams Blvd.

#### **Approximate Dimensions**

241' x 253' x 120' x 146' x 160' x 109'