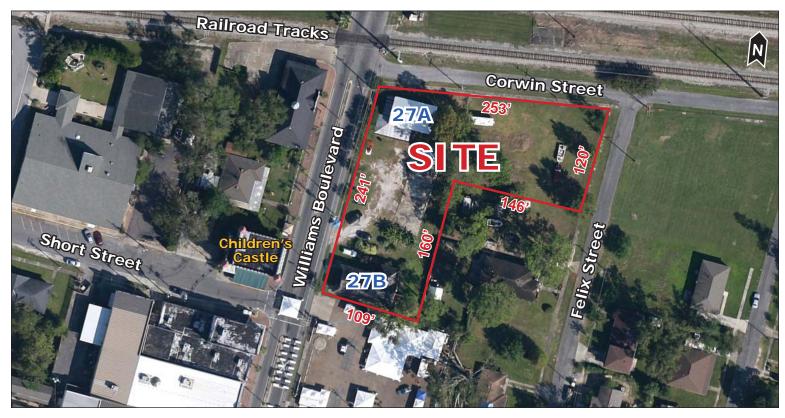

#### Available

- 42,113 SF / 0.96 Acres All or Part
- Property consists of: 27A) Cypress Wood Building at the corner of Williams Blvd. and Corwin St.
  - 27B) 500 Williams Blvd.

#### **Approximate Dimensions**

241' x 253' x 120' x 146' x 160' x 109'

### 0.96 Acres

Corner of Williams Boulevard and the railroad tracks in historic Rivertown in Kenner, Louisiana.