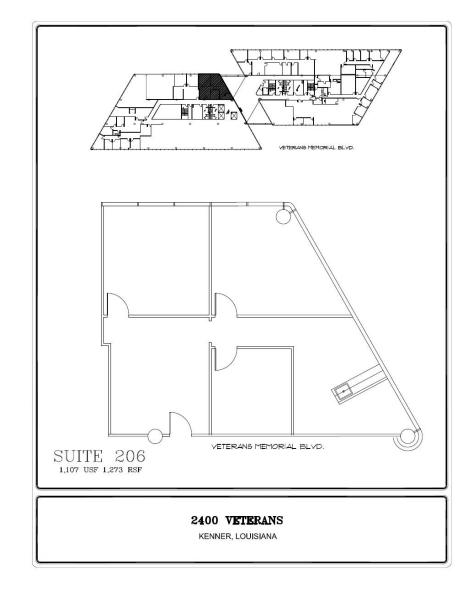

## SUITE 206 2400 veterans boulevard

## 2400 VETERANS

#### SUITE DETAILS

- 1,273 rsf available
- Features 2 private offices, reception, conference room and wet area
- Base rate \$18.50/rsf
- Suite will feature new carpet, paint and lighting

#### **PROPERTY FACTS**

- Class A glass façade office building with 133,312 rsf on 5 floors
- Built in 1982
- Typical floor plate 27,000 rsf
- Former Rault Office Building, Xerox Centre
- Adjacent parking garage and surface lots with 456 total spaces
- 1 parking space per 375 rsf leased at no cost to tenant

JOE GORMAN, CCIM (504) 733-7109 joe@maxderbes.com 5440 MOUNES STREET, SUITE 100 NEW ORLEANS, LA 70123