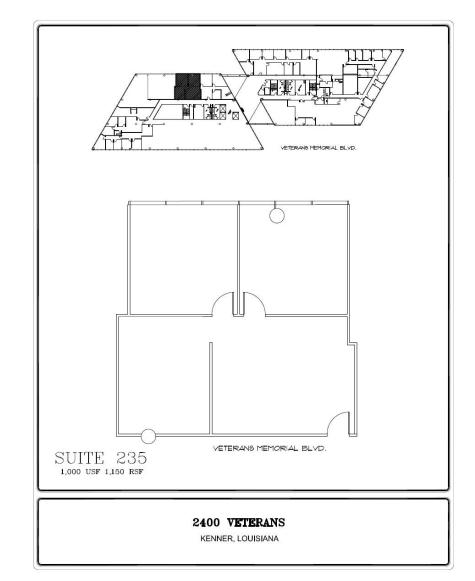

## SUITE 235 2400 veterans boulevard

## 2400 VETERANS

#### SUITE DETAILS

- 1,150 rsf available
- Features 2 private offices, large open area/reception and conference area
- Base rate \$18.50/rsf
- Suite will feature new carpet, paint and lighting

#### **PROPERTY FACTS**

- Class A glass façade office building with 133,312 rsf on 5 floors
- Built in 1982
- Typical floor plate 27,000 rsf
- Former Rault Office Building, Xerox Centre
- Adjacent parking garage and surface lots with 456 total spaces
- 1 parking space per 375 rsf leased at no cost to tenant

JOE GORMAN, CCIM (504) 733-7109 joe@maxderbes.com 5440 MOUNES STREET, SUITE 100 NEW ORLEANS, LA 70123