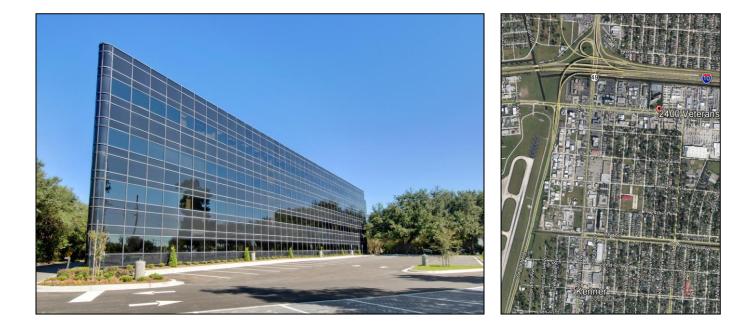

## Class A Office Space For Lease

2400 Veterans Boulevard, Kenner, LA

# Features: 5-story Class A glass façade office building conveniently located just off Interstate 10 and minutes from Louis Armstrong New Orleans International Airport. The building features renovated suites, excellent rates, onsite management, ample parking and sundry shop. Suites Available: 105 5,091 rsf 206 1,273 rsf 235 1,150 rsf

#### **PROPERTY FACTS**

- Class A glass façade office building with 133,312 rsf on 5 floors
- Built in 1982
- Typical floor plate 27,000 rsf
- Former Rault Office Building, Xerox Centre
- Adjacent parking garage and surface lots with 456 total spaces
- 1 parking space per 375 rsf leased at no cost to tenant