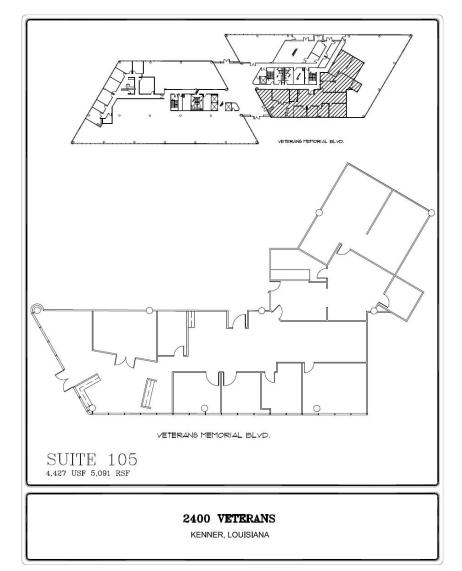

## SUITE 105 2400 veterans boulevard

#### SUITE DETAILS

- 5,091 rsf available
- Features reception, 5 private offices, conference room, kitchenette, 2 open areas and closet
- Base rate \$18.50/rsf
- Suites will feature new carpet, paint and lighting