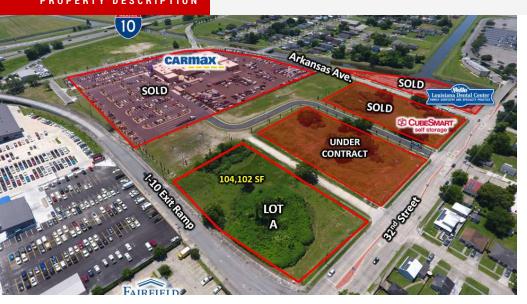

#### PROPERTY DESCRIPTION

#### **Property Highlights:**

- Vacant land available adjacent to the CarMax in Kenner
- Parcel A is still available
- 2.34 acres
- Can be subdivided
- Located directly North of I-10 between Williams Blvd. and Esplanade Mall
- Utilities already at site
- Sale price: \$25.00 PSF
- Contact agents for additional information