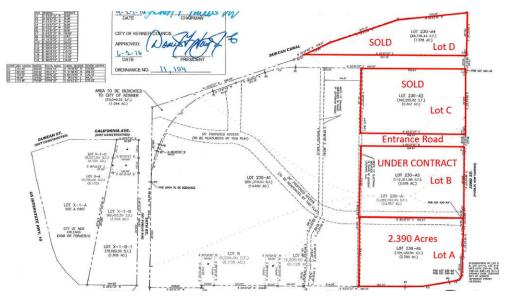

#### **Property Highlights:**

- Vacant land available adjacent to the CarMax in Kenner
- Parcel A is still available
- 2.34 acres
- Can be subdivided
- Located directly North of I-10 between Williams Blvd. and Esplanade Mall
- Utilities already at site
- Sale price: \$25.00 PSF
- Contact agents for additional information