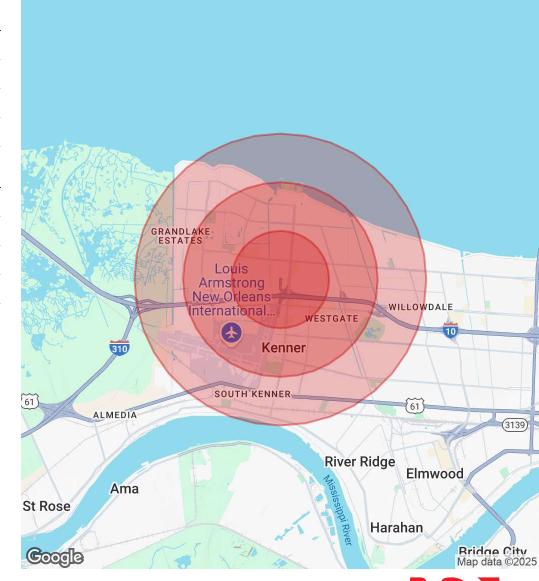

#### DEMOGRAPHICS MAP & REPORT

| Population           | 1 Mile    | 2 Miles   | 3 Miles   |
|----------------------|-----------|-----------|-----------|
| Total Population     | 17,223    | 68,303    | 116,502   |
| Average Age          | 38.6      | 39.1      | 39.2      |
| Average Age (Male)   | 38.0      | 38.5      | 38.6      |
| Average Age (Female) | 40.5      | 40.3      | 40.4      |
| Households & Income  | 1 Mile    | 2 Miles   | 3 Miles   |
| Total Households     | 6,232     | 24,971    | 43,187    |
| # Of Persons Per HH  | 2.8       | 2.7       | 2.7       |
| Average HH Income    | \$57,920  | \$66,076  | \$66,991  |
| Average House Value  | \$185,623 | \$227,073 | \$224,321 |