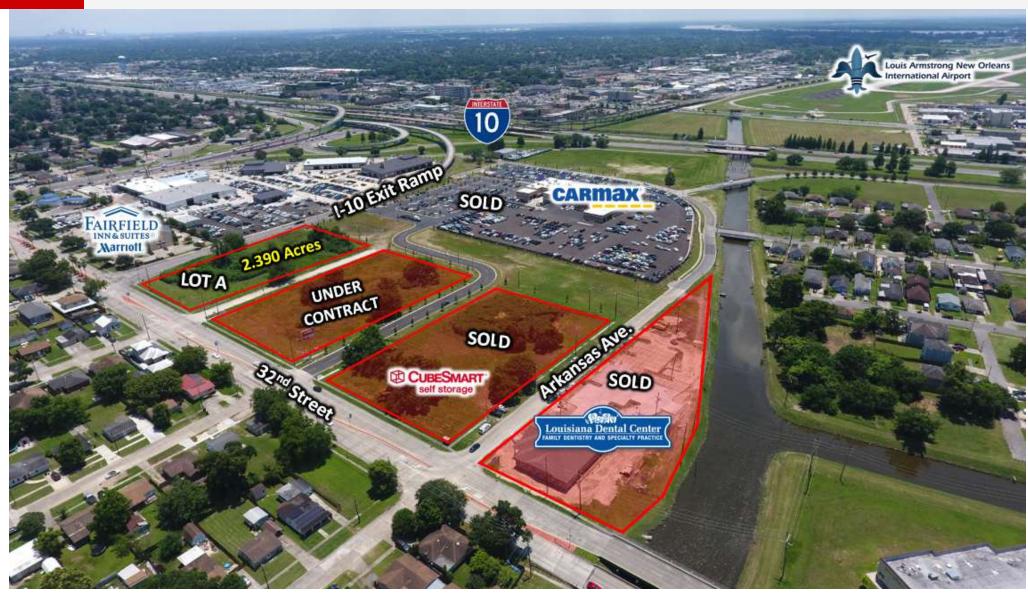

Vacant Land on 32nd St Kenner, LA 70065

AERIAL

Beau Box, SIOR bbox@beaubox.com

225.931.3200 504.486.8951

Richard Kirschman

rk@kirschmanrealty.com

Vacant Land on 32nd St Kenner, LA 70065

Beau Box, SIOR

#### **Property Highlights:**

- Vacant land available adjacent to the CarMax in Kenner
- Parcel A is still available
- 2.34 acres
- Can be subdivided
- Located directly North of I-10 between Williams Blvd. and Esplanade Mall
- Utilities already at site
- Sale price: \$25.00 PSF
- Contact agents for additional information