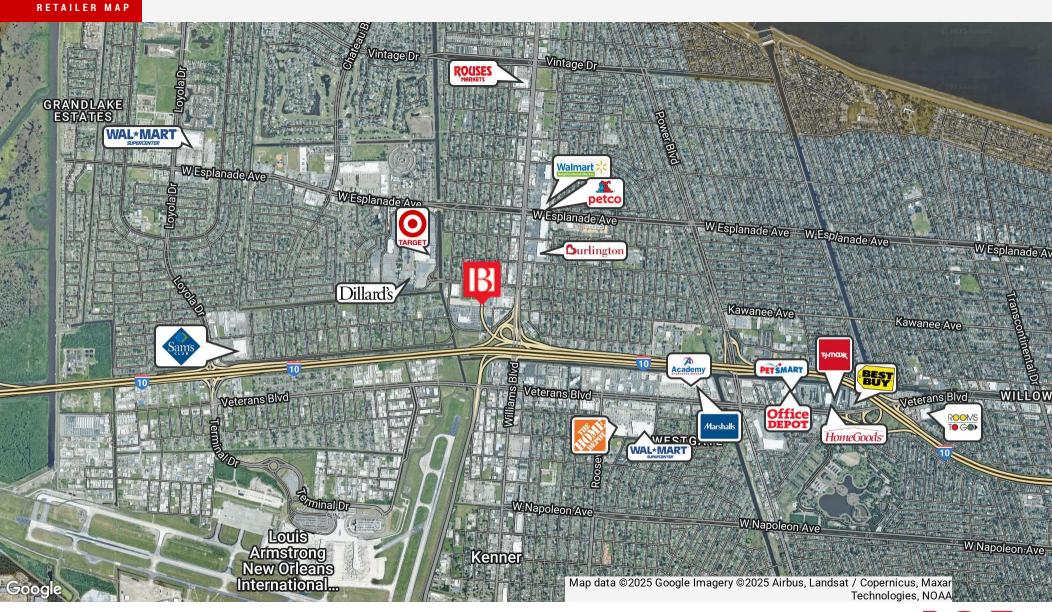

Vacant Land on 32nd St Kenner, LA 70065

#### **Property Highlights:**

- Vacant land available adjacent to the CarMax in Kenner
- Parcel A is still available
- 2.34 acres
- Can be subdivided
- Located directly North of I-10 between Williams Blvd. and Esplanade Mall
- Utilities already at site
- Sale price: \$25.00 PSF
- Contact agents for additional information