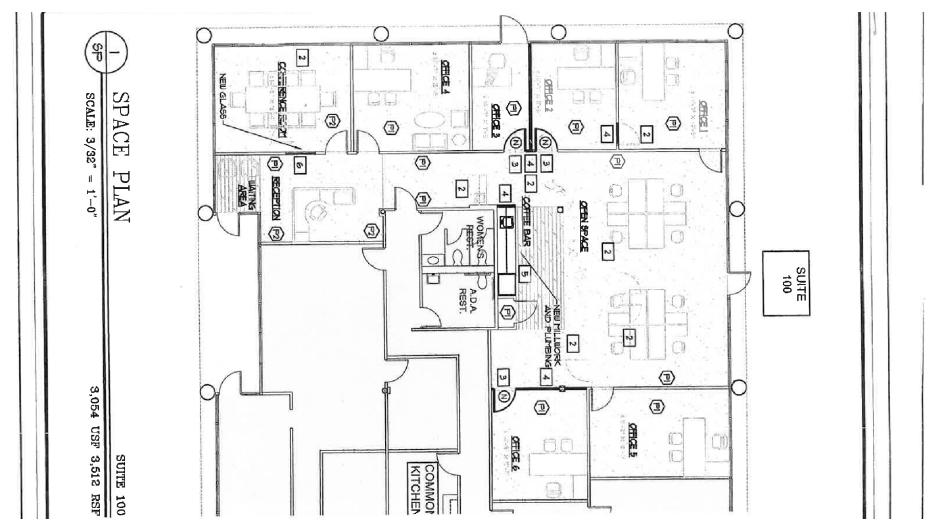

# ELMWOOD OAKS OFFICE PARK

BUILDING #1 / Suite 100 - 3,512 RSF / This office was completely renovated 01/01/2019