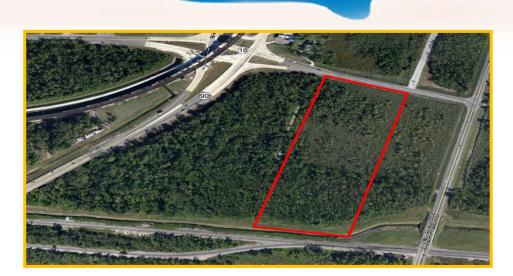

## 10 ACRE INDUSTRIAL SITE FOR SALE

**LOCATION:** Nine Mile Point Road West Bridge City (Westwego), Louisiana

AVAILABLE: 452,590 square foot (10.39 acres) site having 427 LF of frontage, configured as rectangle, designated as Parcel E-3, zoned light industrial.

Situated on the westbank of Jefferson Parish, between Hwy 90 and Nine Mile Point Road, approx. one half mile from the newly expanded Huey P. Long river bridge; survey on reverse.

**<u>CONDITION:</u>** Site is partially cleared and needs some fill; utilities at street.