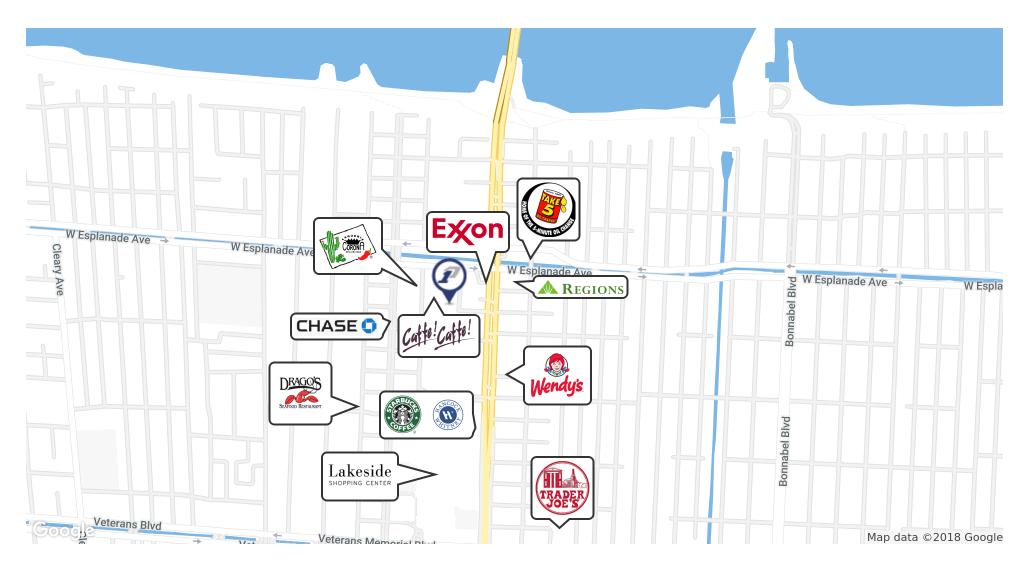

### LOCATION DESCRIPTION

Executive Office Tower is a 14 story high-rise office building based right in the 1140 heart of the Metairie Business District. With its convenient location near the 1200 southwest intersection of Causeway and West Esplanade, it offers tenants very 1516 easy access to all major destinations around the city including the CBD, Northshore and Airport.