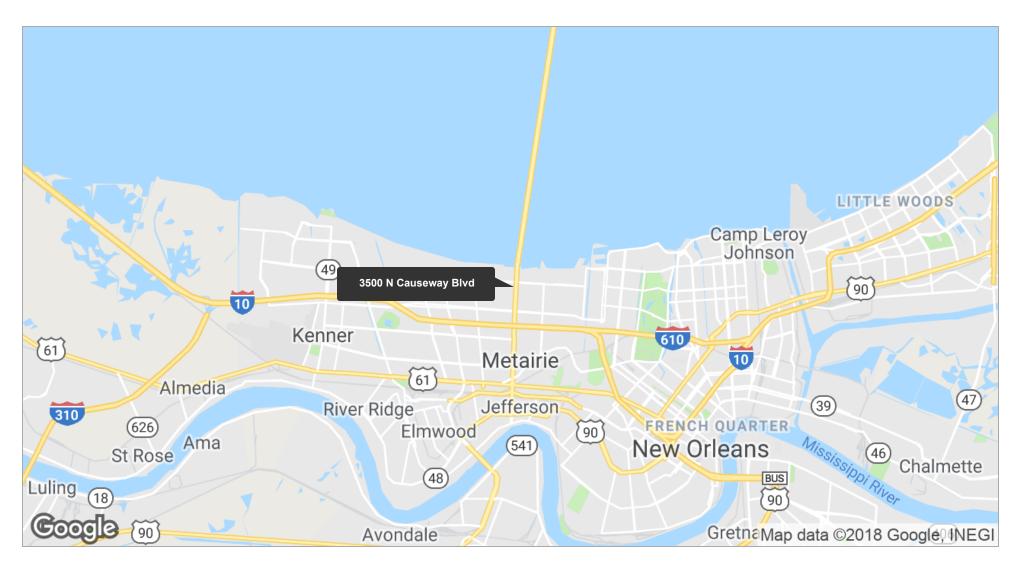

### LOCATION DESCRIPTION

Executive Office Tower is a 14 story high-rise office building based right in the 1140 heart of the Metairie Business District. With its convenient location near the 1200 southwest intersection of Causeway and West Esplanade, it offers tenants very 1516 easy access to all major destinations around the city including the CBD, Northshore and Airport.