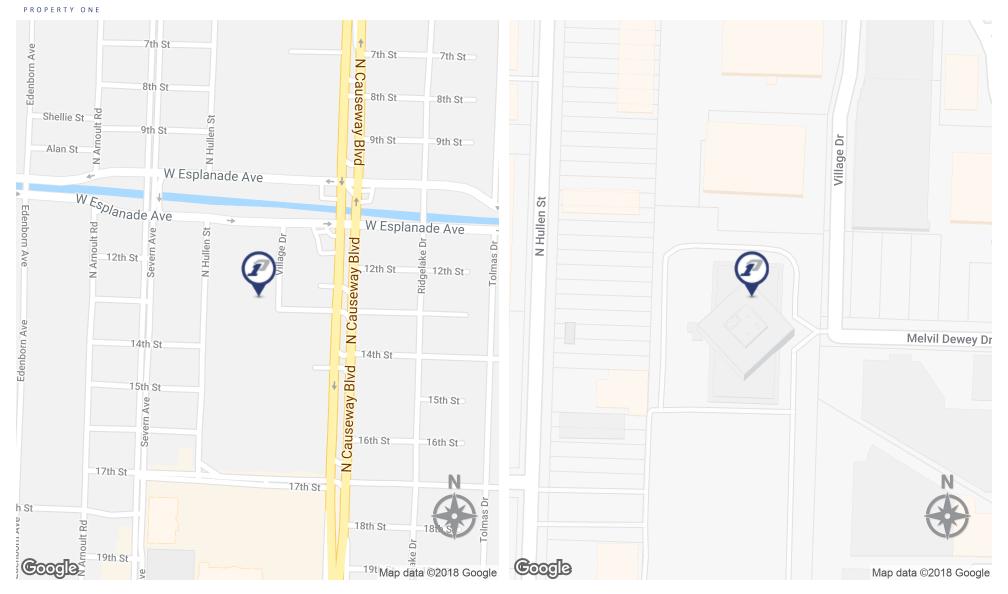

### LOCATION DESCRIPTION

Executive Office Tower is a 14 story high-rise office building based right in the 1140 heart of the Metairie Business District. With its convenient location near the 1200 southwest intersection of Causeway and West Esplanade, it offers tenants very 1516 easy access to all major destinations around the city including the CBD, Northshore and Airport.