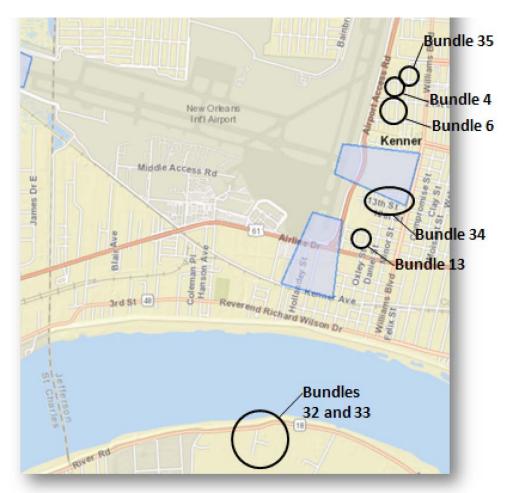

### **MSY 2020 Public Property Auction** 74 Properties; 7 Bundles

- Bundle 4: 2 Properties
  - Square 465, Highway Park Subd.

#### Bundle 6: 21 Properties

Square 504, Highway Park Subd.

#### > Bundle 13: 6 Properties

> Square 87, Kenner Orchards Subd.

#### Bundle 32: 23 Properties

Squares O & N, South Kenner Subd.

#### > Bundle 33: 9 Properties

Square N, South Kenner Subd.

#### Bundle 34: 12 Properties

 Squares 115, 116, & 117, Kenner Heights Subd.

#### Bundle 35: 1 Property

Square 460, Highway Park Subd.

### **MSY 2020 Public Property Auction** Eastbank Properties

**Bundle 4** 

**Bundle 35** 

Bundle 6

Bundle 13

### **MSY 2020 Public Property Auction** Westbank Properties

**Bundle 32** 

**Bundle 33**