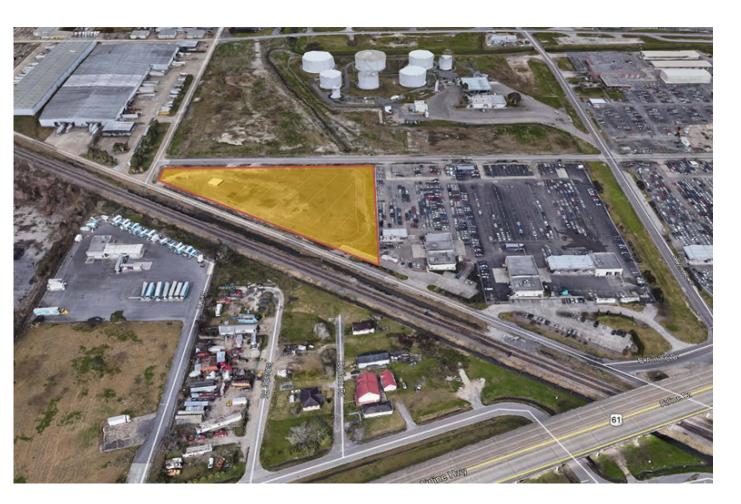

## **MSY** Site #1 – Crofton Road

- 24 Acres
  vacant land
- Access from Airline Highway (U.S. 61) via Crofton Road
- Potential rail spur access to site via Canadian National mainline
- Zoned Heavy Industrial

## **MSY** Site #5 – Crofton Road

- 3.4 Acres
  gravel parking
- Access from Airline Highway (U.S. 61) via Crofton Road and Rental Blvd
- Zoned Heavy Industrial