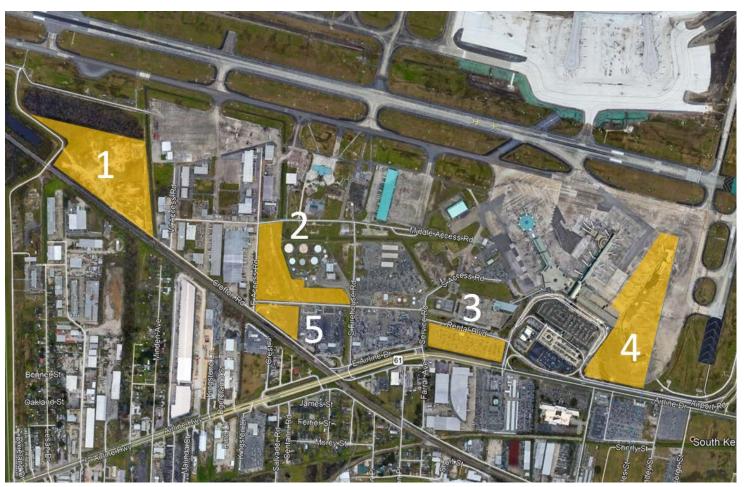

### **Southside Redevelopment** Aeronautical Use

Site #124 Acres, Zoned H-I

Site #2
 Acres, Zoned H-I

Site #36.5 Acres, Zoned AH-I

Site #424 Acres, Zoned AH-I

Site #53.4 Acres, Zoned H-I