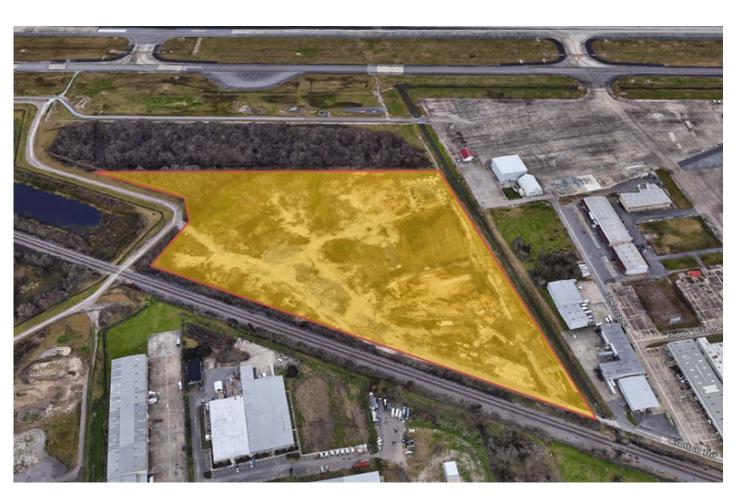

## **MSY** Site #1 – Crofton Road

- 24 Acres
  vacant land
- Access from Airline Highway (U.S. 61) via Crofton Road
- Potential rail spur access to site via Canadian National mainline
- Zoned Heavy Industrial