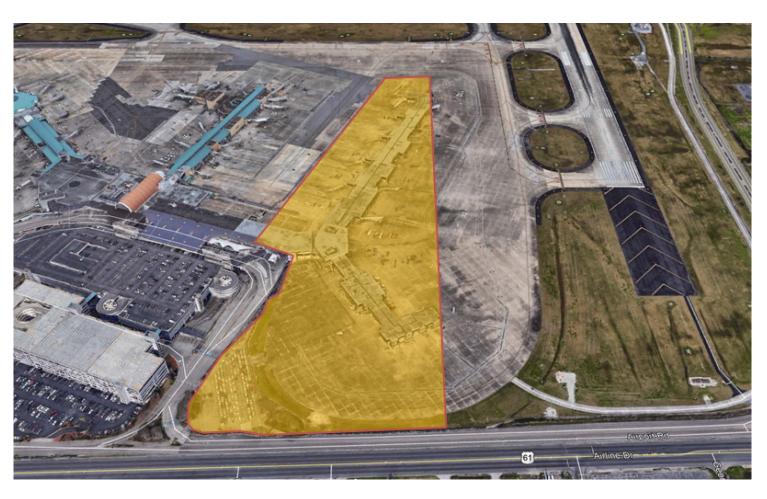

# **MSY** Site #4 – South Terminal Ramp

- 24 Acres airside access
- Demolition of Concourses A & B scheduled in 2021
- Access from Airline Highway (U.S. 61) via the Airport Access Road
- Zoned Airport Heavy Industrial