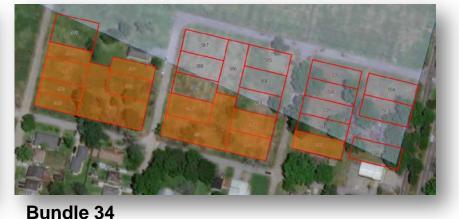

e #5 – Crofton Road



- 3.4 Acres
  gravel parking
- Access from Airline Highway (U.S. 61) via Crofton Road and Rental Blvd
- Zoned Heavy Industrial

### **MSY 2020 Public Property Auction** 74 Properties; 7 Bundles



- Bundle 4: 2 Properties
  - Square 465, Highway Park Subd.

#### Bundle 6: 21 Properties

Square 504, Highway Park Subd.

#### > Bundle 13: 6 Properties

> Square 87, Kenner Orchards Subd.

#### Bundle 32: 23 Properties

Squares O & N, South Kenner Subd.

#### > Bundle 33: 9 Properties

Square N, South Kenner Subd.

#### Bundle 34: 12 Properties

 Squares 115, 116, & 117, Kenner Heights Subd.

#### Bundle 35: 1 Property

Square 460, Highway Park Subd.

### **MSY 2020 Public Property Auction** Eastbank Properties



**Bundle 4** 



**Bundle 35** 



Bundle 6



Bundle 13



### **MSY 2020 Public Property Auction** Westbank Properties



**Bundle 32** 



**Bundle 33**