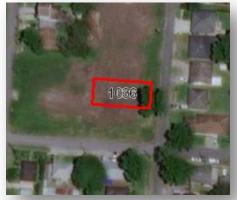

### **MSY 2020 Public Property Auction** 74 Properties; 7 Bundles

- Bundle 4: 2 Properties
  - Square 465, Highway Park Subd.

#### Bundle 35: 1 Property

Square 460, Highway Park Subd.