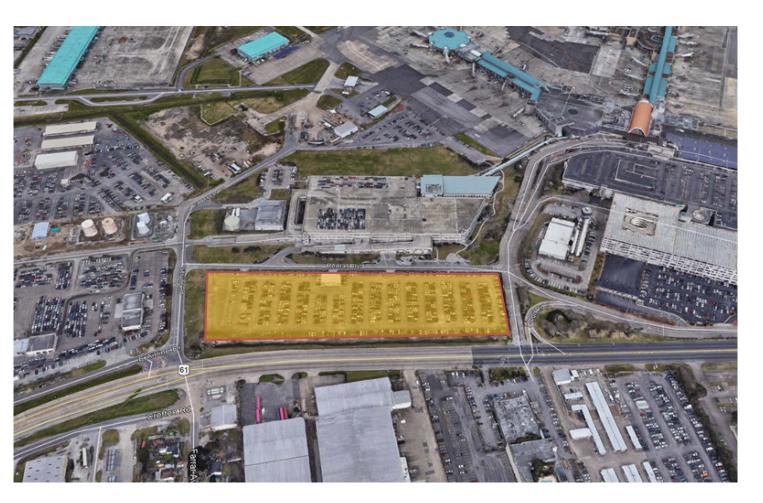

# **MSY** Site #4 – South Terminal Ramp

- 24 Acres airside access
- Demolition of Concourses A & B scheduled in 2021
- Access from Airline Highway (U.S. 61) via the Airport Access Road
- Zoned Airport Heavy Industrial