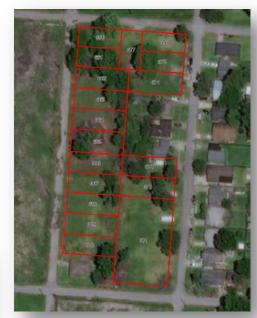

ndustrial

## **MSY** Site #5 – Crofton Road



- 3.4 Acres
  gravel parking
- Access from Airline Highway (U.S. 61) via Crofton Road and Rental Blvd
- Zoned Heavy Industrial

### **MSY 2020 Public Property Auction** 74 Properties; 7 Bundles



- Bundle 4: 2 Properties
  - Square 465, Highway Park Subd.

#### Bundle 6: 21 Properties

Square 504, Highway Park Subd.

#### > Bundle 13: 6 Properties

> Square 87, Kenner Orchards Subd.

#### Bundle 32: 23 Properties

Squares O & N, South Kenner Subd.

#### > Bundle 33: 9 Properties

Square N, South Kenner Subd.

#### Bundle 34: 12 Properties

 Squares 115, 116, & 117, Kenner Heights Subd.

#### Bundle 35: 1 Property

Square 460, Highway Park Subd.

### **MSY 2020 Public Property Auction** Eastbank Properties



**Bundle 4** 



**Bundle 35** 



Bundle 6



Bundle 13



### **MSY 2020 Public Property Auction** Westbank Properties



**Bundle 32** 



**Bundle 33**