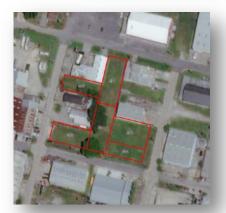

# **MSY** Site #5 – Crofton Road



- 3.4 Acres
  gravel parking
- Access from Airline Highway (U.S. 61) via Crofton Road and Rental Blvd
- Zoned Heavy Industrial

### **MSY 2020 Public Property Auction** 74 Properties; 7 Bundles



- Bundle 4: 2 Properties
  - Square 465, Highway Park Subd.

#### Bundle 6: 21 Properties

Square 504, Highway Park Subd.

#### > Bundle 13: 6 Properties

> Square 87, Kenner Orchards Subd.

#### Bundle 32: 23 Properties

Squares O & N, South Kenner Subd.

#### > Bundle 33: 9 Properties

Square N, South Kenner Subd.

#### Bundle 34: 12 Properties

 Squares 115, 116, & 117, Kenner Heights Subd.

#### Bundle 35: 1 Property

Square 460, Highway Park Subd.

### **MSY 2020 Public Property Auction** Eastbank Properties



**Bundle 4** 



**Bundle 35** 



Bundle 6



Bundle 13



### **MSY 2020 Public Property Auction** Westbank Properties



**Bundle 32** 



**Bundle 33**