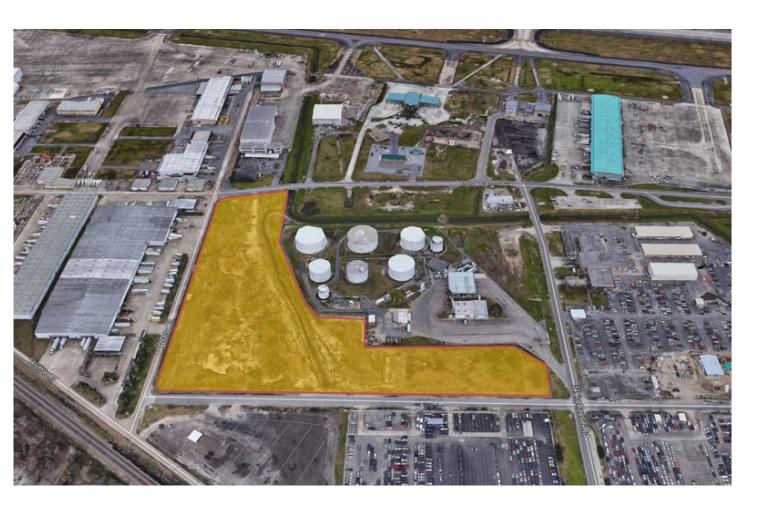

## **MSY** Site #2 – Rental Blvd.

- 11 Acres
  vacant land
- Access from Airline Highway (U.S. 61) via South Firehouse Road and Rental Blvd
- Zoned Heavy Industrial