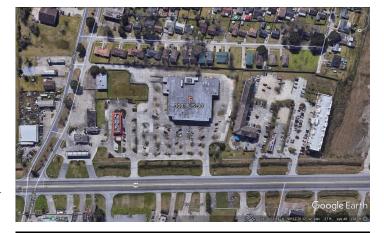

#### **Overview/Comments**

44,780 SF, former Winn Dixie / Shoppers Value building. Situated on 5.44 acres with easy access from US Highway 90 and S. Jamie Blvd. Located in between McDonald's and a Suburban and Candlewood Suites Hotel. Will consider a demising plan.

#### **General Information**

| Tax ID/APN:<br>Retail-Commercial Type: | 11079<br>Free-Standing Building | Zoning:<br>Land Area: | MUCD, MIXED-USE CORRIDOR DISTRICT 5.44 Acres |
|----------------------------------------|---------------------------------|-----------------------|----------------------------------------------|
| Available Space                        |                                 |                       |                                              |
| Suite/Unit Number:                     | 3001                            | Space Type:           | New                                          |
| Space Available:                       | 44,780 SF                       | Date Available:       | 07/20/2020                                   |
| Minimum Divisible:                     | 44,780 SF                       | Lease Rate:           | \$8 PSF (Annual)                             |
| Maximum Contiguous:                    | 44,780 SF                       | Lease Type:           | NNN                                          |
| Area & Location                        |                                 |                       |                                              |

Property Located Between:
Property Visibility:
Area Description:

Lapalco Boulevard and Jamie Boulevard
Good
Avondale, Louisiana, with easy access to Lapalco
Blvd., and minutes from the Huey P. Long Bridge.