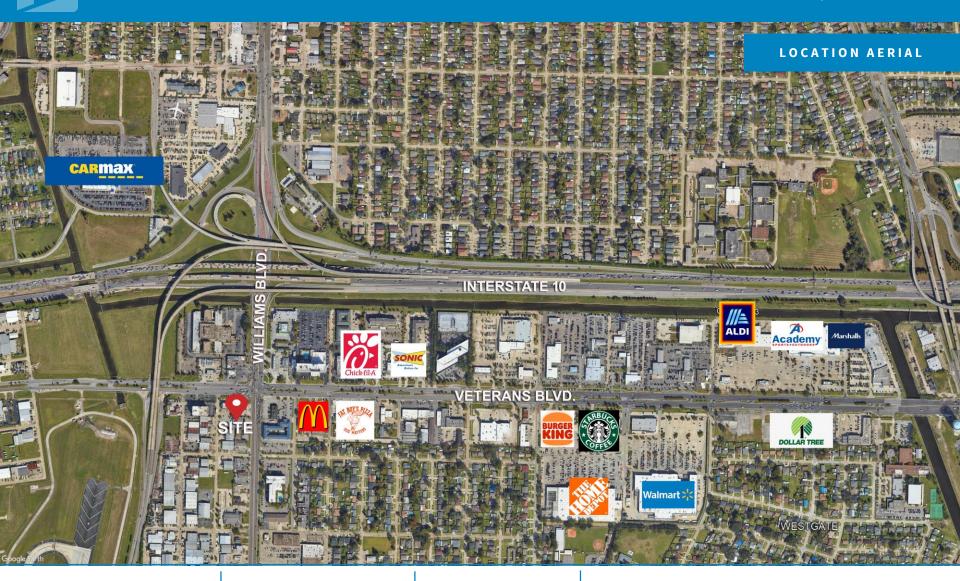

| IMPROVEMENTS<br>LAND AREA<br>ZONING<br>TRAFFIC COUNT<br>PARKING SPACES | 6,837 SF of retail space on two floors, inclusive<br>of second-floor event space (or showroom),<br>three private offices , reception, bar area,<br>commercial kitchen and two walk-in coolers.<br>25,500 square feet (100' x 255' depth)<br>C-2<br>30,000 (2022)<br>56 Striped Spaces | SUMMARY<br>RENTAL RATE                   | Excellent high visibility retail site with Williams Boulevard frontage on the southwest corner of the intersection of Veterans and Williams Boulevard. Excellent ingress and egress and access to all major arteries in Jefferson Parish including Interstate 10, Veterans, Williams, Airline Highway and West Esplanade. Chick-fil-A, Fat Boys Pizza, McDonald's, Family Dollar, Dollar General, T-Mobile, Sonic, Home Depot, Carmax, Walmart, Starbucks and Burger King are notable retailers in the immediate area. Subject site is also near over 200,000 SF of office space in Kenner, Louis Armstrong International Airport and a high density pocket of hotels just outside the footprint of the new airport. Potential uses include restaurant, reception hall, pool hall, retail with showroom, veterinary clinic, bingo hall (depending on criteria). Pylon signage is available.<br>\$9,116.00 per month, NNN (\$16.00/SF annually) |
|------------------------------------------------------------------------|---------------------------------------------------------------------------------------------------------------------------------------------------------------------------------------------------------------------------------------------------------------------------------------|------------------------------------------|------------------------------------------------------------------------------------------------------------------------------------------------------------------------------------------------------------------------------------------------------------------------------------------------------------------------------------------------------------------------------------------------------------------------------------------------------------------------------------------------------------------------------------------------------------------------------------------------------------------------------------------------------------------------------------------------------------------------------------------------------------------------------------------------------------------------------------------------------------------------------------------------------------------------------------------------|
| BILLBOARD INCOME                                                       | NOI: \$25,841 +/- per year.                                                                                                                                                                                                                                                           |                                          | \$5.50/SF, Annually on a net lease basis, \$11,687/monthly on a net lease basis                                                                                                                                                                                                                                                                                                                                                                                                                                                                                                                                                                                                                                                                                                                                                                                                                                                                |
| SALE PRICE                                                             | \$1,850,000                                                                                                                                                                                                                                                                           |                                          |                                                                                                                                                                                                                                                                                                                                                                                                                                                                                                                                                                                                                                                                                                                                                                                                                                                                                                                                                |
| Max J. Derbes, In                                                      | C. CONTACT<br>S ■ JIMMY NEWTON,CCIM                                                                                                                                                                                                                                                   | CELL 504.247.7255<br>jimmy@maxderbes.com | Max J. Derbes, Inc.<br>5440 Mounes Street, Ste 100<br>New Orleans, LA 70123                                                                                                                                                                                                                                                                                                                                                                                                                                                                                                                                                                                                                                                                                                                                                                                                                                                                    |