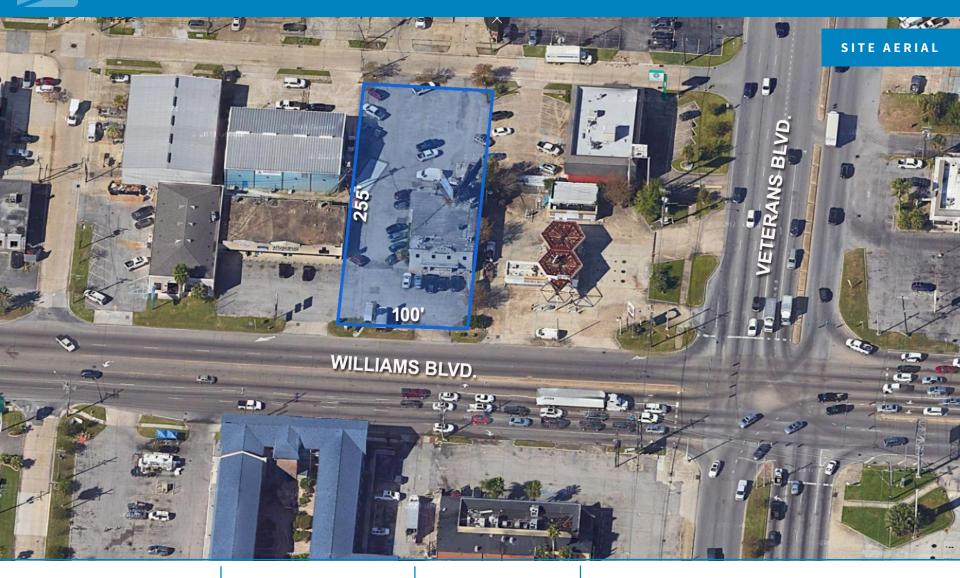

| IMPROVEMENTS<br>LAND AREA<br>ZONING<br>TRAFFIC COUNT<br>PARKING SPACES | 6,837 SF of retail space on two floors, inclusive<br>of second-floor event space (or showroom),<br>three private offices , reception, bar area,<br>commercial kitchen and two walk-in coolers.<br>25,500 square feet (100' x 255' depth)<br>C-2<br>30,000 (2022)<br>56 Striped Spaces | SUMMARY<br>RENTAL RATE                   | Excellent high visibility retail site with Williams Boulevard frontage on the southwest corner of the intersection of Veterans and Williams Boulevard. Excellent ingress and egress and access to all major arteries in Jefferson Parish including Interstate 10, Veterans, Williams, Airline Highway and West Esplanade. Chick-fil-A, Fat Boys Pizza, McDonald's, Family Dollar, Dollar General, T-Mobile, Sonic, Home Depot, Carmax, Walmart, Starbucks and Burger King are notable retailers in the immediate area. Subject site is also near over 200,000 SF of office space in Kenner, Louis Armstrong International Airport and a high density pocket of hotels just outside the footprint of the new airport. Potential uses include restaurant, reception hall, pool hall, retail with showroom, veterinary clinic, bingo hall (depending on criteria). Pylon signage is available.<br>\$9,116.00 per month, NNN (\$16.00/SF annually) |
|------------------------------------------------------------------------|---------------------------------------------------------------------------------------------------------------------------------------------------------------------------------------------------------------------------------------------------------------------------------------|------------------------------------------|------------------------------------------------------------------------------------------------------------------------------------------------------------------------------------------------------------------------------------------------------------------------------------------------------------------------------------------------------------------------------------------------------------------------------------------------------------------------------------------------------------------------------------------------------------------------------------------------------------------------------------------------------------------------------------------------------------------------------------------------------------------------------------------------------------------------------------------------------------------------------------------------------------------------------------------------|
| BILLBOARD INCOME                                                       | NOI: \$25,841 +/- per year.                                                                                                                                                                                                                                                           |                                          | \$5.50/SF, Annually on a net lease basis, \$11,687/monthly on a net lease basis                                                                                                                                                                                                                                                                                                                                                                                                                                                                                                                                                                                                                                                                                                                                                                                                                                                                |
| SALE PRICE                                                             | \$1,850,000                                                                                                                                                                                                                                                                           |                                          |                                                                                                                                                                                                                                                                                                                                                                                                                                                                                                                                                                                                                                                                                                                                                                                                                                                                                                                                                |
| Max J. Derbes, In                                                      | C. CONTACT<br>S ■ JIMMY NEWTON,CCIM                                                                                                                                                                                                                                                   | CELL 504.247.7255<br>jimmy@maxderbes.com | Max J. Derbes, Inc.<br>5440 Mounes Street, Ste 100<br>New Orleans, LA 70123                                                                                                                                                                                                                                                                                                                                                                                                                                                                                                                                                                                                                                                                                                                                                                                                                                                                    |