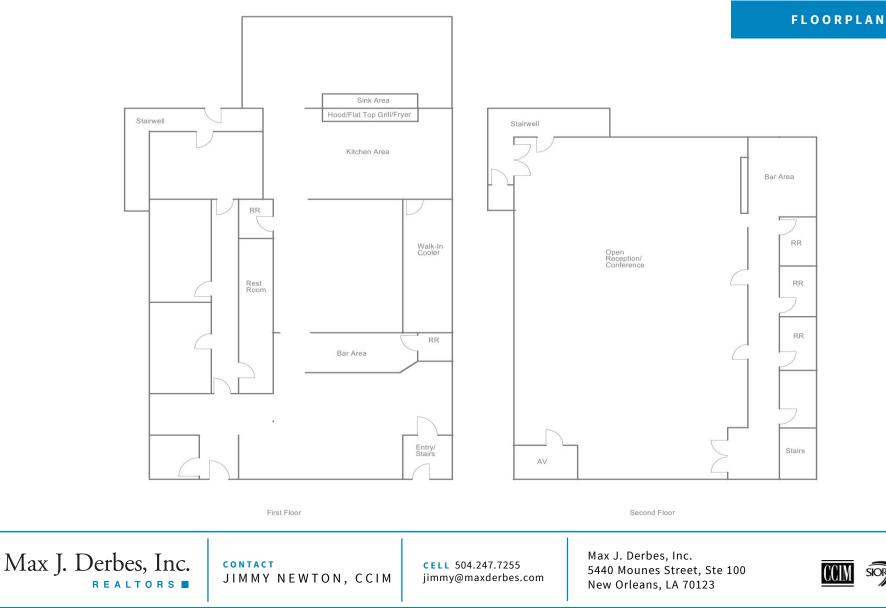

| IMPROVEMENTS<br>LAND AREA<br>ZONING<br>TRAFFIC COUNT<br>PARKING SPACES | 6,837 SF of retail space on two floors, inclusive<br>of second-floor event space (or showroom),<br>three private offices , reception, bar area,<br>commercial kitchen and two walk-in coolers.<br>25,500 square feet (100' x 255' depth)<br>C-2<br>30,000 (2022)<br>56 Striped Spaces | SUMMARY<br>RENTAL RATE                   | Excellent high visibility retail site with Williams Boulevard frontage on the southwest corner of the intersection of Veterans and Williams Boulevard. Excellent ingress and egress and access to all major arteries in Jefferson Parish including Interstate 10, Veterans, Williams, Airline Highway and West Esplanade. Chick-fil-A, Fat Boys Pizza, McDonald's, Family Dollar, Dollar General, T-Mobile, Sonic, Home Depot, Carmax, Walmart, Starbucks and Burger King are notable retailers in the immediate area. Subject site is also near over 200,000 SF of office space in Kenner, Louis Armstrong International Airport and a high density pocket of hotels just outside the footprint of the new airport. Potential uses include restaurant, reception hall, pool hall, retail with showroom, veterinary clinic, bingo hall (depending on criteria). Pylon signage is available.<br>\$9,116.00 per month, NNN (\$16.00/SF annually) |
|------------------------------------------------------------------------|---------------------------------------------------------------------------------------------------------------------------------------------------------------------------------------------------------------------------------------------------------------------------------------|------------------------------------------|------------------------------------------------------------------------------------------------------------------------------------------------------------------------------------------------------------------------------------------------------------------------------------------------------------------------------------------------------------------------------------------------------------------------------------------------------------------------------------------------------------------------------------------------------------------------------------------------------------------------------------------------------------------------------------------------------------------------------------------------------------------------------------------------------------------------------------------------------------------------------------------------------------------------------------------------|
| BILLBOARD INCOME                                                       | NOI: \$25,841 +/- per year.                                                                                                                                                                                                                                                           |                                          | \$5.50/SF, Annually on a net lease basis, \$11,687/monthly on a net lease basis                                                                                                                                                                                                                                                                                                                                                                                                                                                                                                                                                                                                                                                                                                                                                                                                                                                                |
| SALE PRICE                                                             | \$1,850,000                                                                                                                                                                                                                                                                           |                                          |                                                                                                                                                                                                                                                                                                                                                                                                                                                                                                                                                                                                                                                                                                                                                                                                                                                                                                                                                |
| Max J. Derbes, In                                                      | C. CONTACT<br>S ■ JIMMY NEWTON,CCIM                                                                                                                                                                                                                                                   | CELL 504.247.7255<br>jimmy@maxderbes.com | Max J. Derbes, Inc.<br>5440 Mounes Street, Ste 100<br>New Orleans, LA 70123                                                                                                                                                                                                                                                                                                                                                                                                                                                                                                                                                                                                                                                                                                                                                                                                                                                                    |