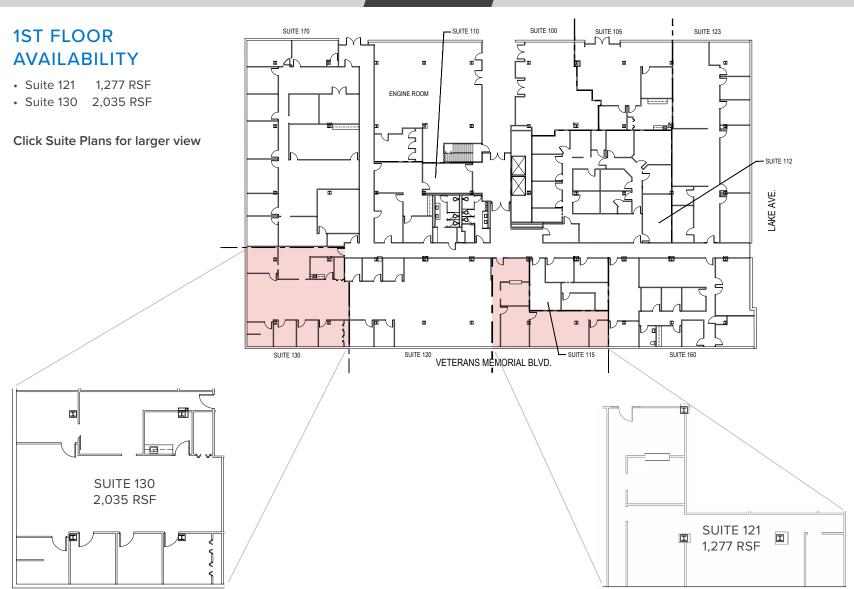

| • | Suite | 121 | 1,2// | RSF |
|---|-------|-----|-------|-----|
| • | Suite | 130 | 2,035 | RSF |
| • | Suite | 200 | 7,301 | RSF |
|   |       |     |       |     |

- Suite 430 2,010 RSF

### **AVAILABLE**

| • | Suite | 121 | 1,277  | RSF |  |
|---|-------|-----|--------|-----|--|
| • | Suite | 130 | 2,035  | RSF |  |
| • | Suite | 200 | 7,301  | RSF |  |
| • | Suite | 250 | 11,240 | RSF |  |
| • | Suite | 307 | 1,833  | RSF |  |
|   | C     | 120 | 2 040  | DCE |  |

#### **GAINES SEAMAN**

Office: 504-523-4481 Direct: 504-332-1561

gseaman@stirlingprop.com

Metairie, LA 70005

COVER

SUMMARY

MAF

1ST FLOOR AVAILABILITY

1ST FLOOR
AVAILABILITY

2ND FLOOR AVAILABILITY

3RD FLOOR

4TH FLOOR AVAILABILITY

PHOTOS

**GAINES SEAMAN** 

Office: 504-523-4481 Direct: 504-332-1561

gseaman@stirlingprop.com