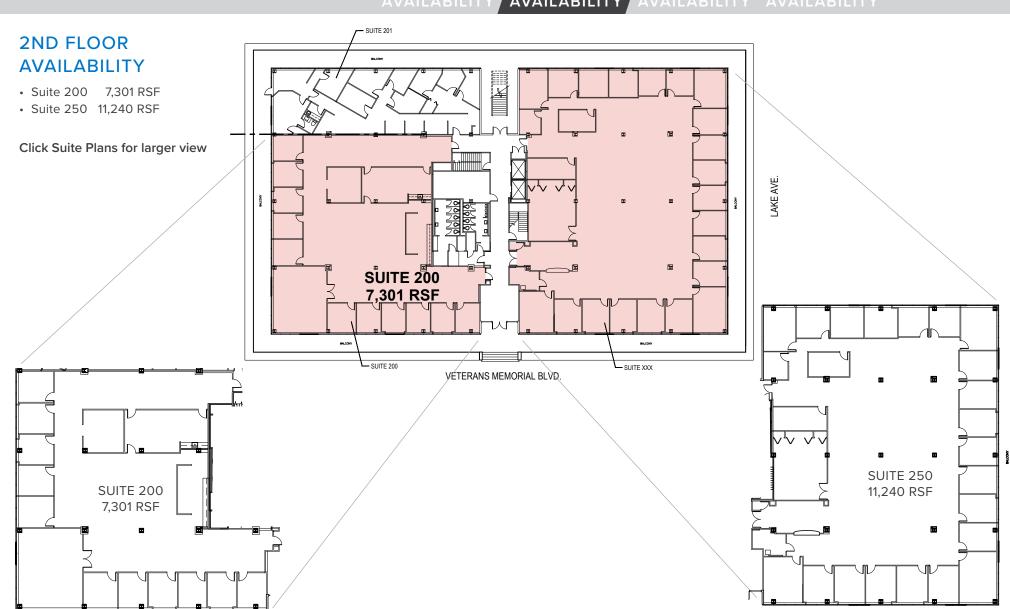

| • | Suite | 121 | 1,2// | RSF |
|---|-------|-----|-------|-----|
| • | Suite | 130 | 2,035 | RSF |
| • | Suite | 200 | 7,301 | RSF |
|   |       |     |       |     |

- Suite 430 2,010 RSF

### **AVAILABLE**

| • | Suite | 121 | 1,277  | RSF |  |
|---|-------|-----|--------|-----|--|
| • | Suite | 130 | 2,035  | RSF |  |
| • | Suite | 200 | 7,301  | RSF |  |
| • | Suite | 250 | 11,240 | RSF |  |
| • | Suite | 307 | 1,833  | RSF |  |
|   | C     | 120 | 2 040  | DCE |  |

2ND FLOOR

3RD FLOOR AVAILABILITY 4TH FLOOR
AVAILABILITY

PHOTOS

1ST FLOOR
AVAILABILITY

2ND FLOOR AVAILABILITY

3RD FLOOR

4TH FLOOR AVAILABILITY

PHOTOS

**GAINES SEAMAN** 

Office: 504-523-4481 Direct: 504-332-1561

gseaman@stirlingprop.com

Metairie, LA 70005

COVER

SUMMARY

MAF

1ST FLOOR

2ND FLOOR AVAILABILITY

3RD FLOOR AVAILABILITY

4TH FLOOR AVAILABILITY