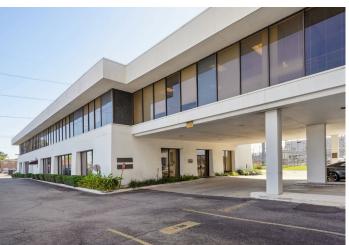

#### PROPERTY OVERVIEW

Quality office space conveniently located in the vibrant area of Metairie, minutes from I-10. 110 Veterans Blvd. includes on-site tenant services. a ground-floor café and free parking right outside the building. There are excellent leasing opportunities for office tenants in a variety of square footage ranges.

#### **BUILDING HIGHLIGHTS**

- · Building GLA: 127,264 SF
- 5 Floors
- · Mid-Century Modern Architecture
- Café/Sundry Shop
- · 24-Hour Key Card Access
- · Ample, free parking for both tenants and visitors