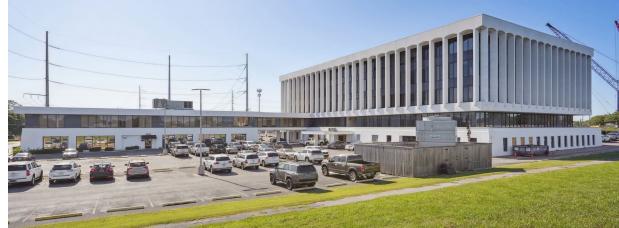

#### PROPERTY OVERVIEW

Quality office space conveniently located in the vibrant area of Metairie, minutes from I-10. 110 Veterans Blvd. includes on-site tenant services. a ground-floor café and free parking right outside the building. There are excellent leasing opportunities for office tenants in a variety of square footage ranges.

#### **BUILDING HIGHLIGHTS**

- · Building GLA: 127,264 SF
- 5 Floors
- · Mid-Century Modern Architecture
- Café/Sundry Shop
- · 24-Hour Key Card Access
- · Ample, free parking for both tenants and visitors

### 110 VETERANS MEMORIAL BLVD.

Metairie, LA 70005

**PHOTOS** 