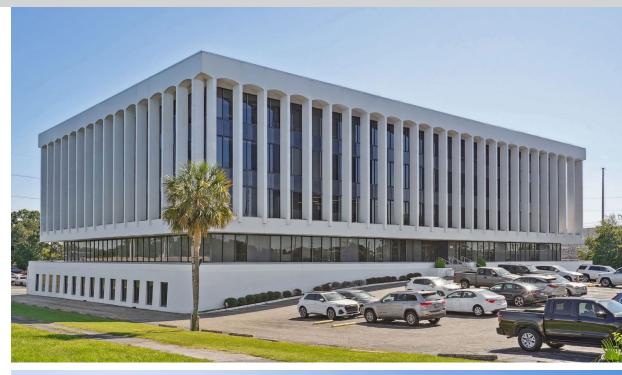

#### PROPERTY OVERVIEW

Quality office space conveniently located in the vibrant area of Metairie, minutes from I-10. 110 Veterans Blvd. includes on-site tenant services. a ground-floor café and free parking right outside the building. There are excellent leasing opportunities for office tenants in a variety of square footage ranges.

#### **BUILDING HIGHLIGHTS**

- · Building GLA: 127,264 SF
- 5 Floors
- · Mid-Century Modern Architecture
- Café/Sundry Shop
- · 24-Hour Key Card Access
- · Ample, free parking for both tenants and visitors

### 110 VETERANS MEMORIAL BLVD.

Metairie, LA 70005

**PHOTOS** 