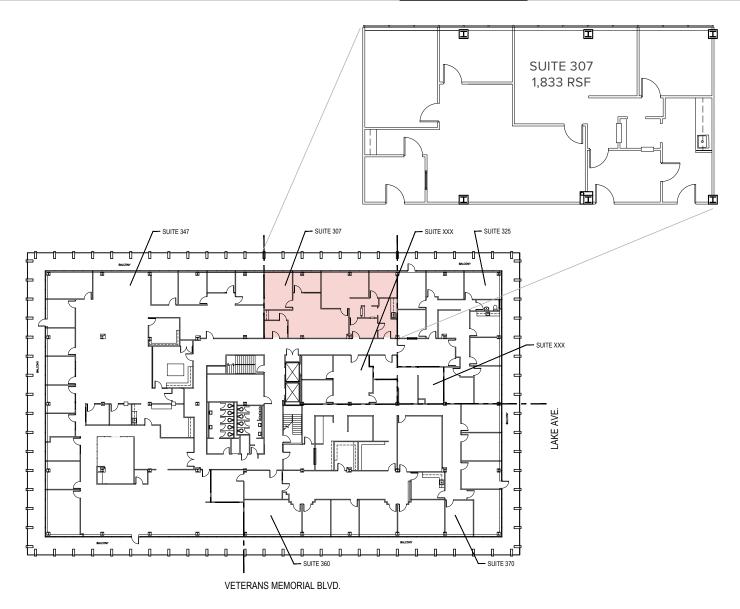

### 3RD FLOOR AVAILABILITY

• Suite 307 1,833 RSF

Click Suite Plans for larger view

**GAINES SEAMAN** 

Office: 504-523-4481 Direct: 504-332-1561

gseaman@stirlingprop.com

Metairie, LA 70005

COVER